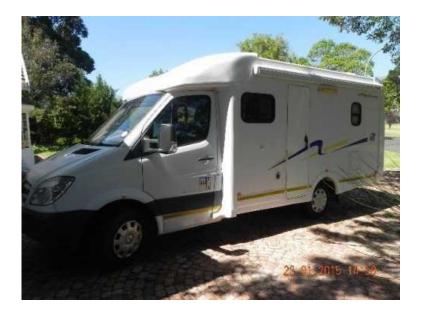

## Mercedes-Benz Discoverer Motorhome (42000 R)

33-z

Location Gauteng, Pretoria https://www.freeadsz.co.za/x-150733-z

2008 Mercedes-Benz Discoverer Deluxe Motorhome 315CDI Manual. 2 berth, in excellent condition, done 136,000km. Complete with the following: Front seats swivel Metal entrance steps Rear view camera fitted Fiamma 45 wind-out Awning fitted New Fiamma side screen with window New 5.5m x 2.5m Ground sheet New 5m Cargo net plus storm strap, all complete with the correct pegs Airconditioner in the van Separate Toilet/shower and wash hand basin. New galvanised Towbar fitted Chassis underside rustproofed Engine has just had a complete cylinder head overhaul New complete Propshaft fitted New engine water reservoir fitted. Fridge spares.

Everything functiones properly on this van.

We are reluctant to let this van go, but are downscaling to a new house, and have no room to park this.