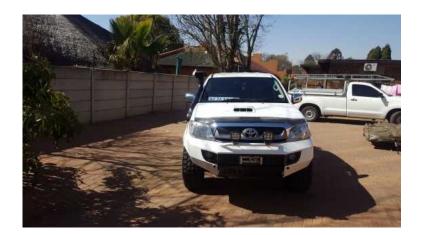

## Toyota d4d 3.0 AT dc 4x4 (345000 R)

Location **Gauteng, Bronkhorstspruit** https://www.freeadsz.co.za/x-150518-z

同数级同

2010 Toyota 3.0 d4d 4x4 with plenty extras for sale. It has n lynx 4x4 slim line bumper, 4 ton winch. Leveling kit snorkel. Mut 16' tires less than 3000km done.Mags. leather seats electric windows and mirrors. 76mm stainless steel performans exhuast from tubo to back. Diesel torque chip and pedel box. Radio cd. Tow bar. 180000 km with a full service history. Still in very good.