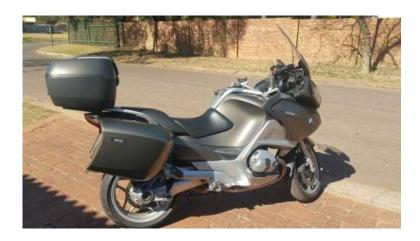

## BMW RT1200 MotorBike for sale (105000 R)

Location Gauteng, Moot

Make: BMW

Model: R -Series Engine: Flat twin

https://www.freeadsz.co.za/x-150054-z

Transmission: Dog-type six-speed gearbox, Horsepower at RPM:110 HP at 7,750 RPM

Mileages: 41 250 km

Touring Package; Dynamic ESA, Preparation for GPS Device, Heated Grips, Cruise Control. Dynamic Riding Lights, Hill Start Control, Headlight PRO, Riding Mode PRO. Chrome Plated Silencer, gear Shift Assist, Socket, Tyre Pressure Control, Heated seats front and rear. Visor can move up and down. Side panel standard.

Top Box colour coated added extra.

Tyres are in good condition.

Recently undergone a major service. Also include is a Tom Tom Ride GPS waterproof with Bluetooth and touch screen.

Excellent Condition - Ready to!!