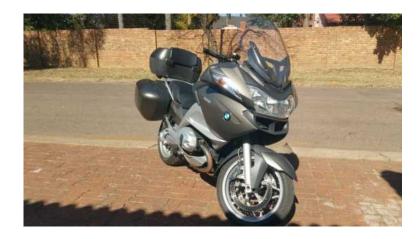

## **BMW RT1200 FOR SALE (105000 R)**

Location Gauteng, Moot

https://www.freeadsz.co.za/x-149978-z

Make: BMW

Model: R -Series Engine: Flat twin

Transmission: Dog-type six-speed gearbox, Horsepower @ RPM:110 HP @ 7,750 RPM

Mileages: 41 250 km

Touring Package; Dynamic ESA, Preparation for GPS Device, Heated Grips, Cruise Control. Dynamic Riding Lights, Hill Start Control, Headlight PRO, Riding Mode PRO. Chrome Plated Silencer, gear Shift Assist, Socket, Tyre Pressure Control, Heated seats front and rear. Visor can move up and down. Side panel standard.

Top Box colour coated added extra.

Tyres are in good condition.

Recently undergone a major service. Also include is a Tom Tom Ride GPS waterproof with Bluetooth and touch screen.

Excellent Condition - Ready to!!