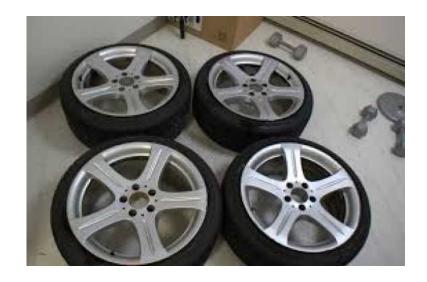

## Mercedes Benz Original OEM 18quot (8688 R)

Location **Gauteng, Pretoria** https://www.freeadsz.co.za/x-149865-z

Original Mercedes Benz OEM 18"German factory specs mag rims and tyres in immaculate condition with centre caps and already balanced. 5/112 pcd to fit most cars. Upgraded to 20" hence the reason for sale. Price is slightly negotiable. These are very rarely found for sale and suit most!