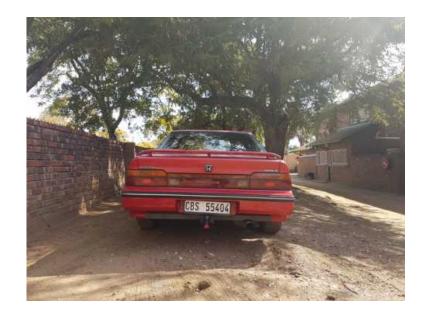

## Honda Prelude (28850 R)

Location **Gauteng, Moot** https://www.freeadsz.co.za/x-149797-z

1988 Honda Prelude Automatic 2.0 I -16V. Honde Prelude is in excellent condition, Electric windows and roof 100% working, has a radio in with usb, sd card etc, roadworthy, license is paid up to date. I have brand new tyres put on, as well as central locking with immobilizer. It has seat covers and seats are a bit faded, but interior otherwise is perfect for the year model, and has been serviced recently.

Gearbox is 100%, body is 100%, paint has faded with years, and a bit of clear lack is coming off, this car will look awesome with a new paint.

| Honda                             | Prelude  |
|-----------------------------------|----------|
| https://www.freeadsz.co.z<br>97-z | a/x-1497 |
| Honda                             | Prelude  |
| https://www.freeadsz.co.z<br>97-z | a/x-1497 |
| Honda                             | Prelude  |
| https://www.freeadsz.co.z<br>97-z | a/x-1497 |
| Honda                             | Prelude  |
| https://www.freeadsz.co.z<br>97-z | a/x-1497 |
| Honda                             | Prelude  |
| https://www.freeadsz.co.z         | a/x-1497 |
| Honda                             | Prelude  |
| https://www.freeadsz.co.z         | a/x-1497 |
| Honda                             | Prelude  |
| https://www.freeadsz.co.z<br>97-z | a/x-1497 |
| Honda                             | Prelude  |
| https://www.freeadsz.co.z         | a/x-1497 |
| Honda                             | Prelude  |
| https://www.freeadsz.co.z         | a/x-1497 |
| Honda                             | Prelude  |
| https://www.freeadsz.co.z<br>97-z | a/x-1497 |