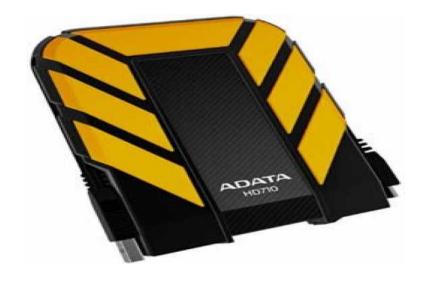

## ADATA DashDrive External 2.5quot 1TB USB 3.0 Portable Black Drive (1066 R)

Location **Gauteng, Centurion** 

https://www.freeadsz.co.za/x-149592-z

AHD710-1TU3-CYL

Please visit www.technowave.co.za to place orders and view our full range of products.

ADATA DashDrive External 2.5― 1TB USB 3.0 Portable Black Drive-Shockproof and Waterproof-Powered by USB port (Yellow), Retail Box, 3 year warranty

**Product Overview** 

The AData 2.5" DashDrive Durable HD710 1TB External Hard Disk Drive (AHD710-1TU3-CYL) has arrived, providing mobile, rapid, and dependable data access in a rugged and sporty package. The housing of the HD710 is comprised of a unique silicone material, and the drive incorporates military-grade shockproof and waterproof (IPX7) construction with an ultra-fast USB 3.0 interface. Its lively outlook and dynamic design match the requirements and style of sports and outdoor enthusiasts. No more worries about losing valuable data due to spilled drinks. The Dash Drive Durable HD710 passed the stringent IEC 529 IPX7 test, in which the device proved water-tight after being submerged in meter-deep water for up to 30 minutes. The Dash Drive Durable HD710 also passed the stringent Military MIL-STD-810G 516.5 drop test. This drive is capable of handling the toughest conditions, and still deliver the blazing fast USB 3.0 transmission speed consumers have come to expect from ADATA products.