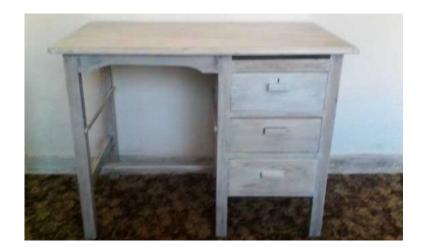

## White washed study desk (1250 R)

Location **Gauteng, Johannesburg** https://www.freeadsz.co.za/x-149547-z

White washed study desk. Three drawers. Beautiful finish. Dimensions 1000mm (Width) x 600mm (Depth) x 750mm ).