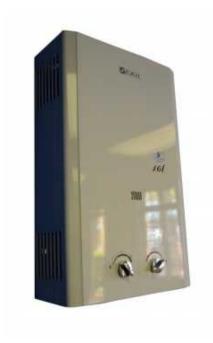

## 16L Gas Water Heater (Geyser) SA ENERGY GROUP KRUGERSDORP (2835 R)

Location Gauteng, Johannesburg https://www.freeadsz.co.za/x-149284-z

**BEST PRICES IN AFRICA!** 

We will beat any written quote.

Test us today. (T & C's apply)

Intelligent Control Partial Burners

Combustion to meet demand

Gas Pressure Stabilizer

Operating System for more Control

Self-diagnosing Malfunctions

Windproof, Rain-proof, and anti-freezing

**Protection Device** 

Rated Heat output: 40 kW

Hot Water Output: 20 Liters per minute

**Exhaust: Outdoor** 

Terms and Conditions for Quote Comparisons:

SA Energy Group is happy to beat any formal written quote our clients provide us with. However, there is a qualification criteria for the Quote specifics: