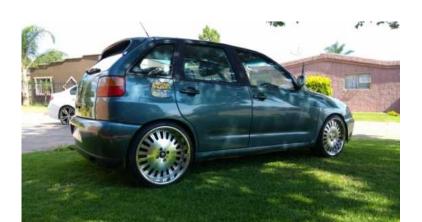

## Polo Playa 2002 model milennium edition (36500 R)

Location **Gauteng, Centurion** https://www.freeadsz.co.za/x-149068-z

Polo Playa 2002 model. Milennium dash. 18 inch rims and tyres.

1.6i with cam fitted. Engine has just been redone. Car has just been sorted out mechanically from A to Z. Spent over 11k on the car. Have invoices to prove it. Nice little beast thats light on fuel. Has audi seats in the car. Comes with 18 inch rims.

Body needs some tlc though. Price is negotiable. No time wasters please.

contact

| Polo Playa 2002 model milennium edition    |
|--------------------------------------------|
| https://www.freeadsz.co.za/x-1490<br>68-z  |
| Polo Playa 2002 model<br>milennium edition |
| https://www.freeadsz.co.za/x-1490<br>68-z  |
| Polo Playa 2002 model<br>milennium edition |
| https://www.freeadsz.co.za/x-1490<br>68-z  |
| Polo Playa 2002 model<br>milennium edition |
| https://www.freeadsz.co.za/x-1490<br>68-z  |
| Polo Playa 2002 model<br>milennium edition |
| https://www.freeadsz.co.za/x-1490<br>68-z  |
| Polo Playa 2002 model<br>milennium edition |
| https://www.freeadsz.co.za/x-1490<br>68-z  |
| Polo Playa 2002 model<br>milennium edition |
| https://www.freeadsz.co.za/x-1490<br>68-z  |
| Polo Playa 2002 model<br>milennium edition |
| https://www.freeadsz.co.za/x-1490<br>68-z  |
| Polo Playa 2002 model<br>milennium edition |
| https://www.freeadsz.co.za/x-1490<br>68-z  |
| Polo Playa 2002 model<br>milennium edition |
| https://www.freeadsz.co.za/x-1490<br>68-z  |