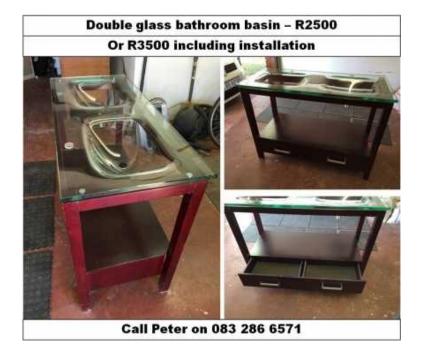

## **Double glass bathroom basin**

Location **Gauteng, Pretoria** https://www.freeadsz.co.za/x-14894-z

Double glass bathroom basin in wooden stand never been used with two bathroom accessories.

| 風寒寒 | Double glass bathroom basin              |
|-----|------------------------------------------|
|     | https://www.freeadsz.co.za/x-1489<br>4-z |
|     | Double glass bathroom basin              |
|     | https://www.freeadsz.co.za/x-1489<br>4-z |
|     | Double glass bathroom basin              |
|     | https://www.freeadsz.co.za/x-1489<br>4-z |
|     | Double glass bathroom basin              |
|     | https://www.freeadsz.co.za/x-1489<br>4-z |
|     | Double glass bathroom basin              |
|     | https://www.freeadsz.co.za/x-1489<br>4-z |
|     | Double glass bathroom basin              |
|     | https://www.freeadsz.co.za/x-1489<br>4-z |
|     | Double glass bathroom basin              |
|     | https://www.freeadsz.co.za/x-1489<br>4-z |
|     | Double glass bathroom basin              |
|     | https://www.freeadsz.co.za/x-1489<br>4-z |
|     | Double glass bathroom basin              |
|     | https://www.freeadsz.co.za/x-1489<br>4-z |
|     | Double glass bathroom basin              |
|     | https://www.freeadsz.co.za/x-1489<br>4-z |