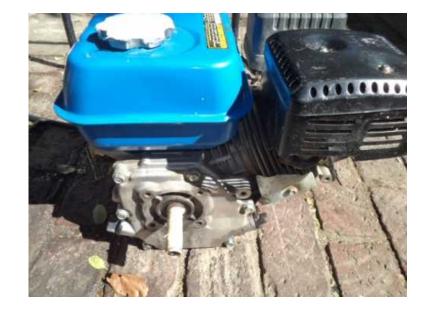

## 5.5 hp petrol engine (1500 R)

Location **Gauteng, Johannesburg** https://www.freeadsz.co.za/x-148885-z

5.5 hp petrol engine. (was originally used on 2 inch water pump) parallel output shaft with key and key way. will start. r1.