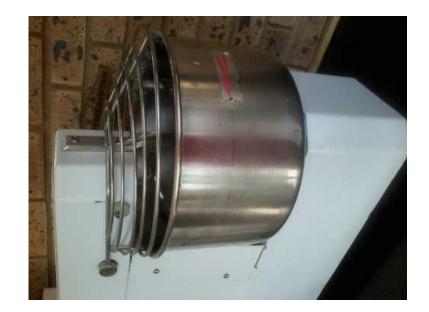

## CE dough mixer (5500 R)

Location **Gauteng, Pretoria** https://www.freeadsz.co.za/x-14888-z

30 liter dough mixer (suitable for shop)

|    | CE              | dough         | mixer   |
|----|-----------------|---------------|---------|
|    | https://www.fr  | eeadsz.co.za  | ′x-1488 |
|    | CE              | dough         | mixer   |
|    | https://www.fr  | eeadsz.co.za  | /x-1488 |
|    | CE              | dough         | mixer   |
|    | https://www.fr  | eeadsz.co.za, | ′x-1488 |
|    | CE CE           | dough         | mixer   |
|    | https://www.fr  | eeadsz.co.za  | ′x-1488 |
| 題  | CE              | dough         | mixer   |
|    | https://www.fr  | eeadsz.co.za, | ′x-1488 |
| 製料 | CE              | dough         | mixer   |
|    | https://www.fr  | eeadsz.co.za  | ′x-1488 |
|    | C <sub>E</sub>  | dough         | mixer   |
|    | https://www.fre | eeadsz.co.za  | ′x-1488 |
|    | CE              | dough         | mixer   |
|    | https://www.fre | eeadsz.co.za  | ′x-1488 |
|    | CE              | dough         | mixer   |
|    | https://www.fr  | eeadsz.co.za, | ′x-1488 |
|    | CE              | dough         | mixer   |
|    | https://www.fr  | eeadsz.co.za  | /x-1488 |