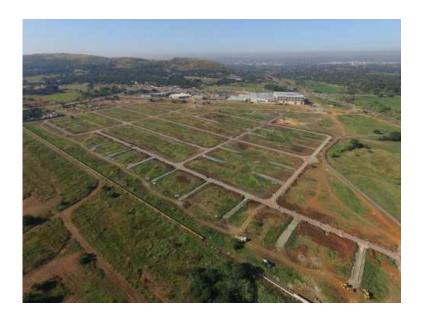

## Get an Affordable Stand for your Dream Home - From R445000 (445000 R)

Location Gauteng, Pretoria https://www.freeadsz.co.za/x-148867-z

Zambezi Manor Lifestyle Estate is an exquisite residential estate situated at the foot of the Magaliesberg mountain range in the Montana area of Pretoria. Zambezi Manor Lifestyle Estate is spread over 35 hectares of prime residential property. The estate consists of 217 full-title residential stands, 42 duet stands, two gatehouses, 24hour state of the art security, a clubhouse, swimming pool, outdoor gym, jogging trails and private open space area. This combination offers clients a unique lifestyle that is enhanced by the estate's cutting-edge security.

At Zambezi Manor prime vacant land is up for sale with the opportunity to build your own dream home.

Why Zambezi Manor?

• 24 Hour manned state of the art security with roaming guards, armed response and a 2.4 m high boundary wall with electric fencing

• Exclusive lifestyle estate with a clubhouse, swimming pool, outdoor gym and jogging trails • Private open space with landscaped gardens

• Quick and easy access to Zambesi Rd / Sefako Makgatho Drive and the N1 / N4 Highways • 10 minutes from Wonderboom Airport