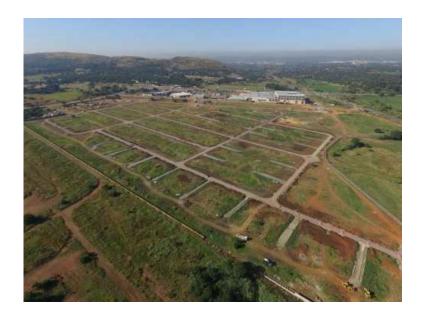

## Affordable Secure Stands from R445000 (445000 R)

Location Gauteng, Pretoria

https://www.freeadsz.co.za/x-148864-z

Zambezi Manor Lifestyle Estate is an exquisite residential estate situated at the foot of the Magaliesberg mountain range in the rapidly growing area of Montana in Pretoria. Zambezi Manor Lifestyle Estate is spread over 35 hectares of prime residential property. All the amenities and services are in close proximity to the Estate. Zambezi Manor Lifestyle Estate offers clients a unique lifestyle that is enhanced by the estate's cutting-edge security.

The Opportunity:

Affordable Stands in the suburbs for your dream home.

217 full-title residential stands

42 duet stands

All stands fully serviced

Locality:

Zambezi Manor Lifestyle Estate is conveniently located next to Tshwane China Mall, Zambezi Retail Park Super Spar

5 minutes from the Kolonnade Shopping Mall

10 Minutes from the Wonderboom International Airport

Easy Access to the N1 and N4 highways.

Close proximity to schools and hospitals

Swimming Pool Kiddies Play Area Outdoor Gym Landscaped Gardens