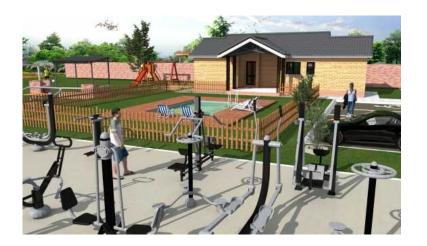

## Finally your opportunity to build your dream house. Stands for sale from R 445 000.00

Location Gauteng, Pretoria https://www.freeadsz.co.za/x-148861-z

Zambezi Manor Lifestyle Estate is spread over 35 hectares of prime residential property. The estate consists of 217 full-title residential stands, 42 duet stands, a clubhouse, swimming pool, outdoor gym, running trails and a conservation area. This combination offers clients a unique lifestyle that is enhanced by the estate's cutting-edge security.