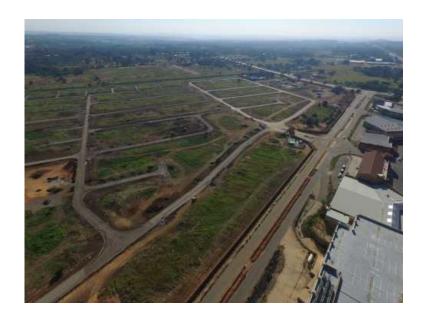

## Affordable Secure Serviced Stands - From R445000 (445000 R)

Location Gauteng, Pretoria https://www.freeadsz.co.za/x-148860-z

Zambezi Manor Lifestyle Estate is an exquisite residential estate situated at the foot of the Magaliesberg mountain range in the Montana area of Pretoria. Zambezi Manor Lifestyle Estate is spread over 35 hectares of prime residential property. The estate consists of 217 full-title residential stands, 42 duet stands, two gatehouses, 24hour state of the art security, a clubhouse, swimming pool, outdoor gym, jogging trails and private open space area. This combination offers clients a unique lifestyle that is enhanced by the estate's cutting-edge security.

At Zambezi Manor prime vacant land is up for sale with the opportunity to build your own dream home.

Why Zambezi Manor?

• 24 Hour manned state of the art security with roaming guards, armed response and a 2.4 m high boundary wall with electric fencing

• Exclusive lifestyle estate with a clubhouse, swimming pool, outdoor gym and jogging trails • Private open space with landscaped gardens

• Quick and easy access to Zambesi Rd / Sefako Makgatho Drive and the N1 / N4 Highways • 10 minutes from Wonderboom Airport