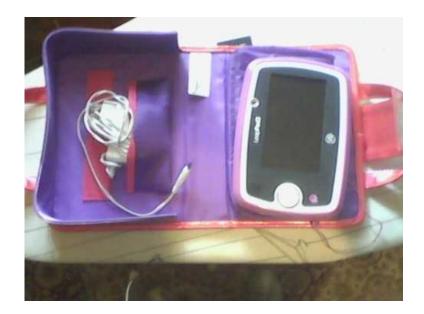

## Pink LeapPad 3 wifi tabelet for kids. exelent working condition. (1200 R)

Gauteng, Pretoria Location https://www.freeadsz.co.za/x-148838-z

Pink LeapPad 3 wifi tabelet for kids. Still in exelent working condition.

Mc Stuffind carry case & Charger included

Built kid-tough, LeapPad3 is perfect for worry-free fun at home or on the go.

Wi-Fi with kid-safe web LeapSearch serves up only age-appropriate videos and other web