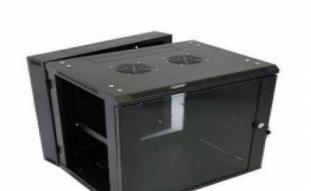

## Network cabinetserver rack 12U swingframe, black with glass door. Fan included. Bra

Gauteng, Moot Location https://www.freeadsz.co.za/x-147980-z

Network cabinet/server rack 12U swingframe, black with glass door.

Fan included.

Brand new

R1600. To collect in Pretoria

6 way PDU R400

Both for R1900

Tel/whatsapp

| 2        | Netw<br>12U s<br>glass<br>glass<br>Brand<br>https://s                                                                                 |
|----------|---------------------------------------------------------------------------------------------------------------------------------------|
|          | Network cabinetserver rach 12U swingframe, black with glass door. Fan included Brand new R1600 https://www.freeadsz.co.za/x-1479 80-z |
| <u>5</u> | abinets<br>rame,<br>Fan<br>new                                                                                                        |
|          | server<br>black<br>incl<br>R                                                                                                          |
| 5        | server rack<br>black with<br>included.<br>R1600.<br>co.za/x-1479                                                                      |