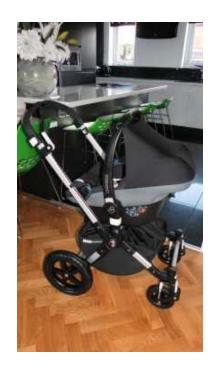

## Chassis - adjustable handle height, safety strap Off White Bugaboo Cameleon 3 (5500

Location **Gauteng, Johannesburg** https://www.freeadsz.co.za/x-147901-z

Chassis - adjustable handle height, safety strap, parking brake, front removable solid wheels that can be swivel or fixed & adjustable suspension, rear removable large foam filled wheels & underseat storage bag with pull cord.

Frame - fits carry cot & seat unit, carry handle, forward or parent facing & 3 tilt positions

Carrycot â€" mattress, support rods & sleeves

Seat unit - five point harness & chest pads

Rain cover â€" fits when in carrycot & pushchair mode

Off white canvas tailored fabrics â€" extendable hood & apron

Bugaboo off white footmuff + instruction booklet

Bugaboo black nappy changing bag

Instruction manual