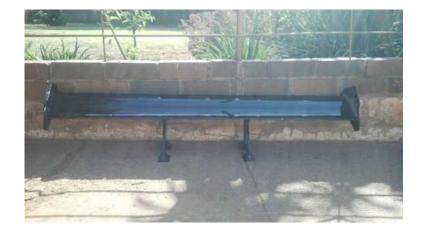

## car wing (spoiler) (1500 R)

Location **Gauteng, Pretoria** https://www.freeadsz.co.za/x-14776-z

Was on my nissan sentra but I have no more use for it . Black in color.I want R1500 for it call or whatsapp me on :