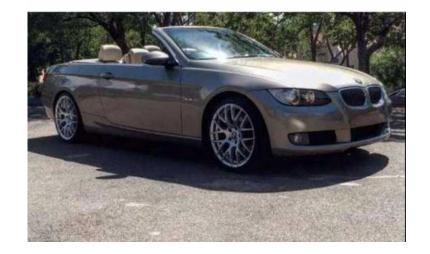

## **BMW 3 Series (26500 R)**

Location **Gauteng, Pretoria** https://www.freeadsz.co.za/x-147747-z

## 2007 BMW 3 Series

2007 e93 330i exclusive.. 113000km,Adaptive bixenon headlights, radar guided cruise control, front and rear pdc, keyless entry, 8 way power seats driver and front passenger, tiptronic 7speed, power heated wing mirrors antidazzle rear view mirror, auto lights, auto windscreen wiper, 15% window darkening, 19 inch m sport narrow and wides Mags. Excellent condition and well looked.