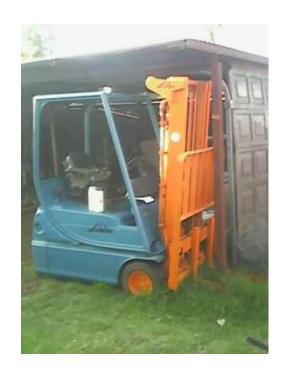

## 1.4 Ton forklift (25000 R)

Location **Gauteng, Moot** https://www.freeadsz.co.za/x-14736-z

2005 Linde electric forklift. 1.4 Ton load capacity. 5meter lift height. Fully working. Work with truck batteries. 2 charger included. Perfect for small industry or stacking work.