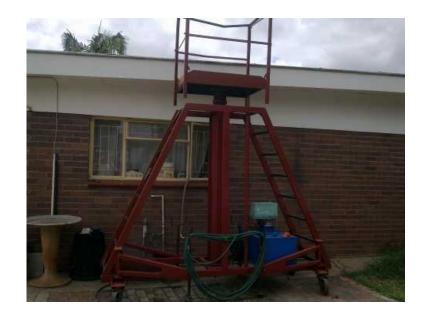

## Cherry Picker (29500 R)

Location **Gauteng, Moot** https://www.freeadsz.co.za/x-14729-z

Cherry Picker. Floor model. Works with electricity and is hydraulically operated. Comes with own portable generator.Reaches 11.2 metres high. Only moves vertically and not side ways.Perfect working condition.Reduced price of only R29500-00 ONCO or swop WHY. Call Andre