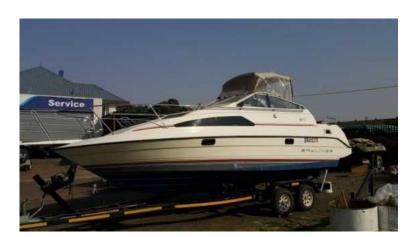

## Bayliner 2651 Ciera Sunbridge (38500 R)

Location Gauteng, Pretoria

https://www.freeadsz.co.za/x-147147-z

A popular family cruiser the 2651 Ciera delvers a full range of cruising amenities, agile, efficient performance, and great styling. Below there is a comfortable dinette that converts to a full-length double berth, a galley complete with fridge, sink and stove, a stand-up head compartment with marine toilet and a second private berth.

The deck areas are equally well-arranged with lounge seating and a fully instrumented helm station. The bow platform with anchor roller, moulded-in transom platform, trim tabs, shore power and radio/CD are a few of the 2651 features. The raised sundeck with its lounge seating lets skipper and guests enjoy the ride together.

Powered by a Mercruiser 5.7L V8 engine the boat and trailer are in an excellent.