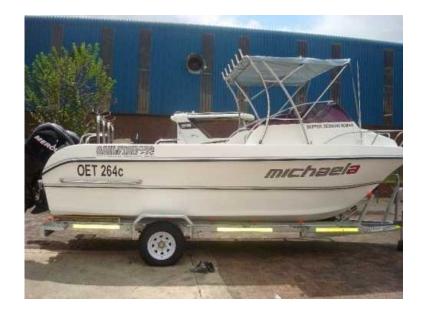

## **SAILFISH 200 (50000 R)**

Location Gauteng, Pretoria

https://www.freeadsz.co.za/x-147132-z

**BRAND NEW SAILFISH 200** 

GALVANIZED BRAKE NECK TRAILER

FITTED WITH 2 X 115HP 4 STROKE MOTORS WITH TRIM/TILT

HYDRAULIC STEERING

**REV COUNTERS** 

**HOUR METERS** 

**NAVIGATION LIGHTS** 

**SWITCH PANEL** 

2 X BUM BOXES WITH UPHOLSTERY

2 X UNDER DECK FISH HATCHES

2 X ANCHOR HATCHES

2 X LARGE STORAGE LOCKERS

1 X BUILT IN COOLER BOX

1 X BUILT IN TACKLE DRAWERS

1 X LIVE BAIT WELL

1 X SPLASH WELL WITH BOARDING STEP

2 X MOULDED FIBRE GLASS ROD RACKS

2 X FIBRE GLASS TRAWLLING BOARDS

1 X S/STEEL BOW RAIL

1 X S/STEEL SPLIT WINDSCREEN RAIL