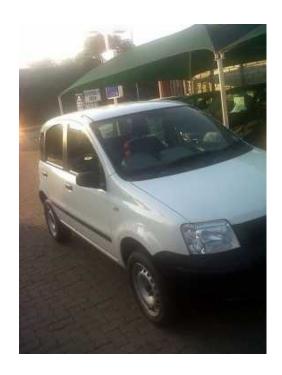

## Fiad panda 1.2 4x4 (23000 R)

Location **Gauteng, Pretoria** https://www.freeadsz.co.za/x-147113-z

2007 Fiad panda 1.2 4x4

A/C

S/C

Full House

Here you can see my "Panda" for sale from 2007 with only 78.000 km. With 1.2L engine is very economical, it looks and drives very.