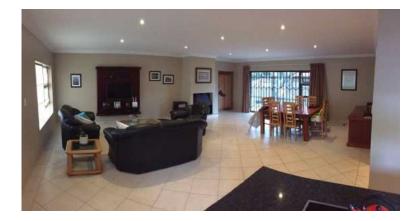

The open plan lounge and dining areas are spacious, with jet master fireplace.

Great security - electric fence, alarm and maxidors. Situated within a boomed area. Security levy R320pm.

Newly landscaped garden. No pool