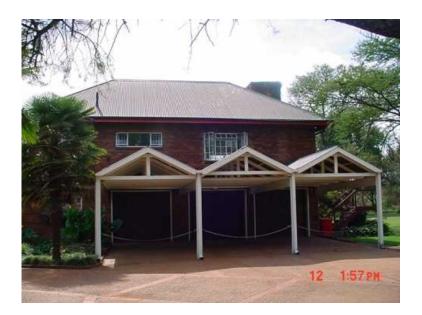

## **FREE MS Z 2** Do you need a BIG store to work from PLUS a house etc (2800000 R)

Location Gauteng, Pretoria https://www.freeadsz.co.za/x-146543-z

Look no more! This 2,397ha plot in Rynoue has a big house with 4 bedr, 3 bathr, 3 living areas, study, big kitchen to dream of, aircons, fireplace, big built in bar, pool table, 3 garages, 3 c/ports, 2 lockup sheds, BIG storeroom that can be used as a workshop, etc, alarm systems, beams, generator, pool with braai area , lapa with big pond with koi fish, price drastically reduced, owner relocating. Also a separate flat with kitchen living area, 2 bedr. Own entrance. Dont miss out on this one! Appr. 8km from Zambesi.