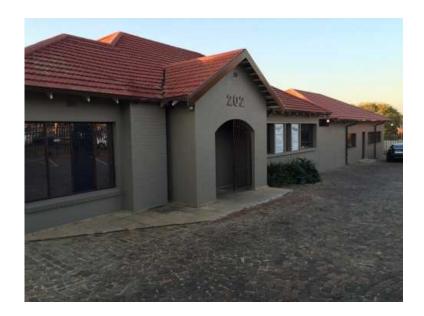

## Prime office space on Beyers Naude Drive in Randburg to let (120 R)

Gauteng, Johannesburg Location https://www.freeadsz.co.za/x-146452-z

Prime office space to let on Beyers Naude Drive, Risidale, Randburg. You get to choose the area you want to rent. There is up to 48 square meters available. A bargain at R120 per meter squared. Secure parking, bathrooms and kitchen on the property. Additional office services such as cleaner, receptionist and more available. Please give us a call to view or find out more details at 083 301 6014. Your are welcome to enquire via e-mail at amcg@exigopro.co