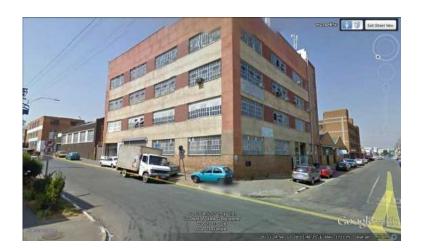

## FIREE WS Z:22 First floor, with driveway ramp, offices and light manufacturing, hoist and loading bay

Gauteng, Johannesburg Location https://www.freeadsz.co.za/x-146450-z

First floor, 750 sqm with 120sqm offices in Booysens, corner Maxwell and Mewett. Secure premises, with hoist and driveway ramp and loading.