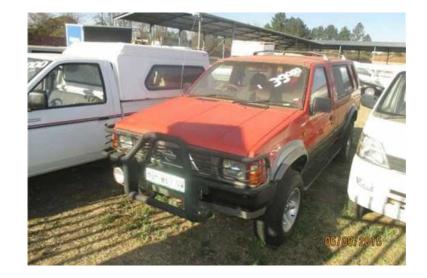

## Nissan Sani V6 2.0 (35000 R)

Location **Gauteng, Vereeniging** https://www.freeadsz.co.za/x-146330-z

Mags.We sell pre-ownbed vehicles in immaculate condition, affordable all paper work is in.

|      | ı               | •        | i          |      |
|------|-----------------|----------|------------|------|
|      | Nissan          | Sani     | <b>V</b> 6 | 2.0  |
| 影響   | https://www.fr  | eadsz.co | .za/x-1    | 1463 |
|      | Nissan          | Sani     | <b>V</b> 6 | 2.0  |
|      | https://www.fr  | eadsz.co | .za/x-1    | 1463 |
|      | Nissan          | Sani     | <b>V</b> 6 | 2.0  |
|      | https://www.fre | eadsz.co | .za/x-1    | 1463 |
|      | Nissan          | Sani     | <b>V</b> 6 | 2.0  |
| 70°  | https://www.fre | eadsz.co | .za/x-1    | 1463 |
|      | Nissan          | Sani     | <b>6</b>   | 2.0  |
|      | https://www.fr  | eadsz.co | .za/x-1    | 1463 |
|      | Nissan          | Sani     | <b>V</b> 6 | 2.0  |
|      | https://www.fr  | eadsz.co | .za/x-1    | 1463 |
|      | Nissan          | Sani     | <b>V</b> 6 | 2.0  |
|      | https://www.fr  | eadsz.co | .za/x-1    | 1463 |
|      | Nissan          | Sani     | <b>V</b> 6 | 2.0  |
|      | https://www.fr  | eadsz.co | .za/x-1    | 1463 |
|      | Nissan          | Sani     | <b>6</b>   | 2.0  |
|      | https://www.fr  | eadsz.co | .za/x-1    | 1463 |
|      | Nissan          | Sani     | <b>V</b> 6 | 2.0  |
| 3000 | https://www.fr  | eadsz.co | .za/x-1    | 1463 |