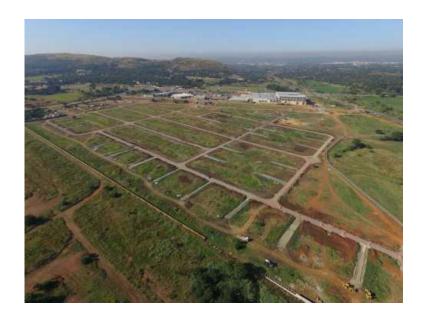

## Serviced Stands in a Prime Location (445000 R)

Location Gauteng, Pretoria

https://www.freeadsz.co.za/x-146090-z

Zambezi Manor Lifestyle Estate is an exquisite residential estate situated at the foot of the Magaliesberg mountain range in the rapidly growing area of Montana in Pretoria. Zambezi Manor Lifestyle Estate is spread over 35 hectares of prime residential property. All the amenities and services are in close proximity to the Estate. Zambezi Manor Lifestyle Estate offers clients a unique lifestyle that is enhanced by the estate's cutting-edge security.

The Opportunity:

Affordable Stands in the suburbs for your dream home.

217 full-title residential stands

42 duet stands

All stands fully serviced

Locality:

Zambezi Manor Lifestyle Estate is conveniently located next to Tshwane China Mall, Zambezi Retail Park Super Spar

5 minutes from the Kolonnade Shopping Mall

10 Minutes from the Wonderboom International Airport

Easy Access to the N1 and N4 highways.

Close proximity to schools and hospitals

Swimming Pool Kiddies Play Area Outdoor Gym Landscaped Gardens