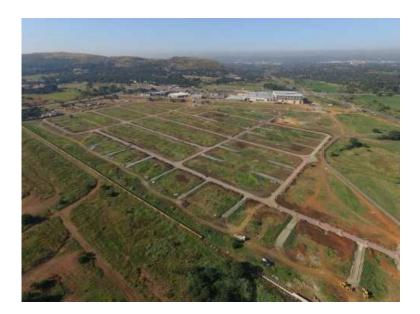

## Affordable Secure Stands in a Prime Location from R445000 (445000 R)

Location Gauteng, Pretoria https://www.freeadsz.co.za/x-146086-z

Zambezi Manor Lifestyle Estate is an exquisite residential estate situated at the foot of the Magaliesberg mountain range in the Montana area of Pretoria. Zambezi Manor Lifestyle Estate is spread over 35 hectares of prime residential property. The estate consists of 217 full-title residential stands, 42 duet stands, two gatehouses, 24hour state of the art security, a clubhouse, swimming pool, outdoor gym, jogging trails and private open space area. This combination offers clients a unique lifestyle that is enhanced by the estateâ€<sup>™</sup>s cutting-edge security.

At Zambezi Manor prime vacant land is up for sale with the opportunity to build your own dream home.

Why Zambezi Manor?

 $\hat{a} \in \varphi$  24 Hour manned state of the art security with roaming guards, armed response and a 2.4 m high boundary wall with electric fencing

• Exclusive lifestyle estate with a clubhouse, swimming pool, outdoor gym and jogging trails • Private open space with landscaped gardens

• Quick and easy access to Zambesi Rd / Sefako Makgatho Drive and the N1 / N4 Highways • 10 minutes from Wonderboom Airport