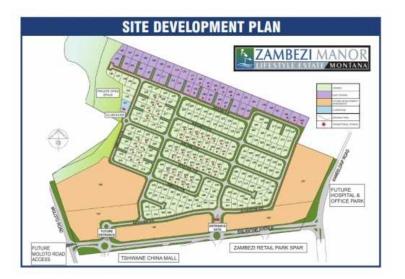

## PRETORIA Stands For Sale in a Security Estate (445000 R)

Location Gauteng, Pretoria https://www.freeadsz.co.za/x-146084-z

Zambezi Manor Lifestyle Estate is an exquisite residential estate situated at the foot of the Magaliesberg mountain range in the Montana area of Pretoria. Zambezi Manor Lifestyle Estate is spread over 35 hectares of prime residential property. The estate consists of 217 full-title residential stands, 42 duet stands, two gatehouses, 24hour state of the art security, a clubhouse, swimming pool, outdoor gym, jogging trails and private open space area. This combination offers clients a unique lifestyle that is enhanced by the estateâ€<sup>™</sup>s cutting-edge.