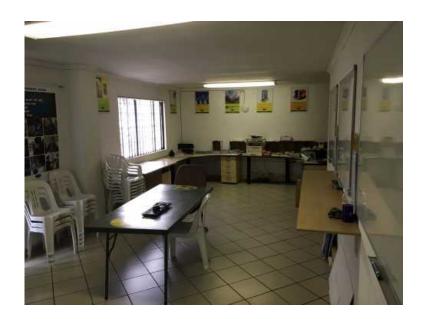

It is in a secure complex with easy access to the N1 highway and R101(Old JHB Road).

This unit is approximately 556m2 in total, consisting of a reception, warehouse / factory space, upstairs and downstairs offices, together with all the amenities.