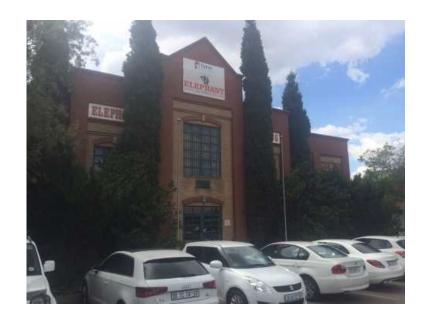

## LARGE WAREHOUSE FACTORY TO LET IN HIGHWAY BUSINESS PARK, CENTURIO

Gauteng, Centurion Location https://www.freeadsz.co.za/x-145912-z

This building is situated in a sought after Secure Industrial Park in Centurion with fantastic visibility on the N1 Highway!

It is in a secure complex with 24 hour security with easy access to the N1 highway.

It is a standalone building on its own stand.

This building consist of 407m2 Office space, 1650m2 of warehouse space including the mezzanine floor, together with all the amenities giving you a total of 2057m2.

The stand is approx. 3414m2.

There is a large roller shutter door available, leading to its own yard area, making it very easy and accessible for deliveries!

This building is situated close to all major highways, shops, schools and residential developments.

150 amp 3 Phase electricity available.

Rental: R60.00/m2 excl. VAT

LARGE WAREHOUSE

WAREHOUS

LARGE ACTORY WAREHOUSE PARK

LARGE WAREHOUSE

BUSINESS

WAREHOUSE