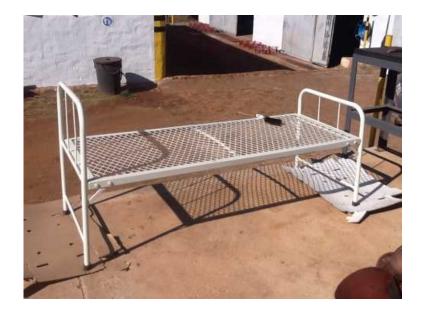

## single steel bed (550 R)

Location **Gauteng, Johannesburg** https://www.freeadsz.co.za/x-145535-z

single steel bed unit in good working order only

|                                        |              |                                    |              |                                    |              | _                                  |              |                                    |              |                                    |              |                                    |                  |                                    |              |                                    |              |                                    |              |
|----------------------------------------|--------------|------------------------------------|--------------|------------------------------------|--------------|------------------------------------|--------------|------------------------------------|--------------|------------------------------------|--------------|------------------------------------|------------------|------------------------------------|--------------|------------------------------------|--------------|------------------------------------|--------------|
| : :::::::::::::::::::::::::::::::::::: |              |                                    |              |                                    |              |                                    |              |                                    |              |                                    |              |                                    | 1 <b>1</b> . 2 • |                                    |              |                                    | UW::         |                                    |              |
| https://www.freeadsz.co.za<br>35-z     | single steel | https://www.freeadsz.co.za<br>35-z | single steel | https://www.freeadsz.co.za<br>35-z | single steel | https://www.freeadsz.co.za<br>35-z | single steel | https://www.freeadsz.co.za<br>35-z | single steel | https://www.freeadsz.co.za<br>35-z | single steel | https://www.freeadsz.co.za<br>35-z | single steel     | https://www.freeadsz.co.za<br>35-z | single steel | https://www.freeadsz.co.za<br>35-z | single steel | https://www.freeadsz.co.za<br>35-z | single steel |
| /x-1455                                | bed          | /x-1455                            | bed          | /x-1455                            | bed          | /x-1455                            | bed          | /x-1455                            | bed          | /x-1455                            | bed          | /x-1455                            | bed              | /x-1455                            | bed          | /x-1455                            | bed          | /x-1455                            | bed          |