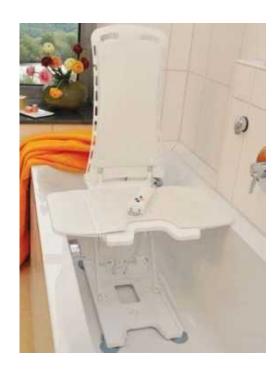

## **BRAND NEW ELECTRIC BATH LIFT (8000 R)**

Location Gauteng, Midrand

https://www.freeadsz.co.za/x-145525-z

## Standard Features

- o The Bath Lift weighs only 9.3 kg.
- o Bath Lift seat lowers to 6cm.
- o Bath Lift seat height reaches 48cm.
- o The backrest reclines to 50 degrees at its lowest position.
- o Completely tool free set up makes it easy to install and operate.
- o The completely water tight hand control floats, making it easy to access
- o The control buttons while bathing.
- o The easy to use quick charge lithium-ion battery is accommodated in the
- o Hand Control.
- o Two piece constructions make the lift easy to assemble/disassemble for
- o transport.
- o When not in use the back easily folds down for space-saving storage.
- o Padded seat and backrest provides added comfort.
- o Available in grey with blue or white covers.
- o Hygienic cutaway and slim-line profile for easy handling.
- o Built in safety controls.
- o 4 quick release suction cups with option for an additional 2 for anti-slip
- o bath base.
- o Headrest available as an.