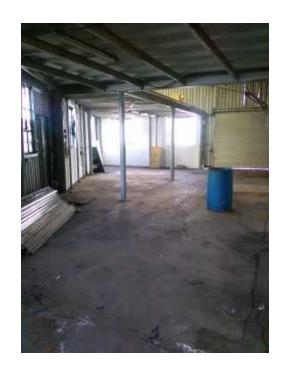

## 730m2 factorywarehouse to let in Alrode (25550 R)

Location Gauteng, Johannesburg https://www.freeadsz.co.za/x-145454-z

730m2 warehouse/factory for rent in Alrode (North), Alberton. Has 250 amps three phase power. Three roller shutter door entrances. Several offices. Clean ablutions. Solid.