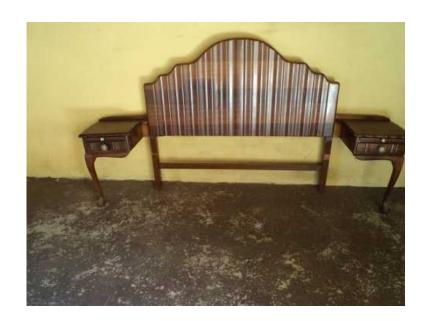

## Ball and Claw Double Bed Headboard (137cm) (1600 R)

Location Gauteng, Johannesburg https://www.freeadsz.co.za/x-144983-z

Old Solid Wood Headboard with side drawers attached to each side. Also slide-out trays for morning coffee above each drawer. Linnen fold finish and in very good condition. Collectable piece at give away.