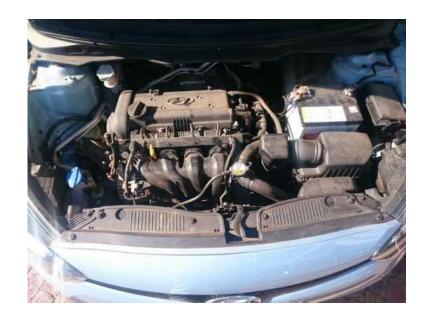

## Winter Carnival Sale - Hyundai i20 1.4 Fluid Facelift at a Bargain... (104995 R)

Gauteng, Centurion Location https://www.freeadsz.co.za/x-144818-z

Air Conditioning, Power Steering, Radio, Air Bag, Central Locking. Climate control, Cruise control, Electric Windows, Park distance control and Exterior is Blue. Your Perfect Wheels for the Jozi Traffic and it's a Petrol.