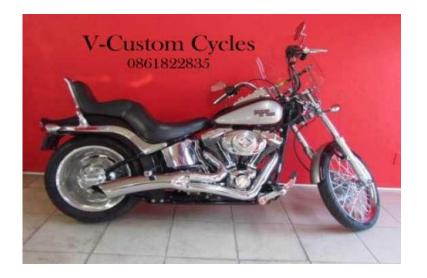

## Well Looked After 2007 Softail Custom (125000 R)

Gauteng, Centurion Location

https://www.freeadsz.co.za/x-144701-z

Softail Custom 2007 Model with 14411km on the Clock! 1584cc Engine.

Well Looked After Softail! This is the Ideal Bike to Customize/Chop!

Extras Include:

Detachable Screen, Billet Headlight, Vance & Hines Big Radius Two into One Exhaust, Custom Grips and Pegs, Chrome Rear Axle Cover.

To view all our bikes listed, please search "V-Custom Cycles― at the top search engine.