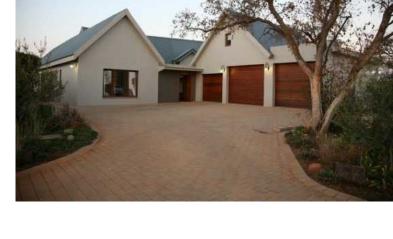

## House in Secure Estate with Boating and Aircraft Facilities on the Shores of Hartbees

Location Gauteng, Pretoria https://www.freeadsz.co.za/x-144666-z

This Urban Farmhouse styled house is in a secure up market Estate on the shores of Hartbeespoort Dam. In this estate Blesbok roam freely, adults and kids walk, jog, ride bikes and scooters, swim and go boating from its shores.

The house is on a stand of 1301m2. Entrance to the house is via a spacious courtyard and veranda area and though double doors to the lounge with high ceilings. This area has lots of windows and sliding doors. Above the dinning room is a mezzanine floor with wooden floors. The kitchen is exceptionally large with thick granite tops and wooden draws with German no-slam sliders, lots of double plug points . The large scullery is separate from the kitchen. There are 4 large bedrooms and 4 bathrooms.

Some features and finishers include:

All bedrooms have lots of cupboard space (walk in dressing areas) and engineered wooden floors. Large veranda's provide relaxed outdoor living with a panoramic view of the dam and the mountains. Porcelain floor tiles.

All bedrooms have PVC double opening French style doors to the outside and are also double glazed. Garages are large. 2 of the 3 garages are designed to accommodate boats / caravan. One has doors

| Hou:<br>Boatii<br>on<br>Hartb                             | on<br>Hartb<br>https:/                |
|-----------------------------------------------------------|---------------------------------------|
| House in Se<br>Boating and the<br>on the<br>Hartbeespoort | on the Hartbeespoort https://www.free |
| Cu<br>Air<br>ad                                           | ad                                    |
| re Estate<br>craft Facil<br>Shores<br>[<br>sz.co.za/x-1   | Shores [sz.co.za/x-1                  |
| with illities of Dam 1446                                 | of<br>Dam<br>1446                     |