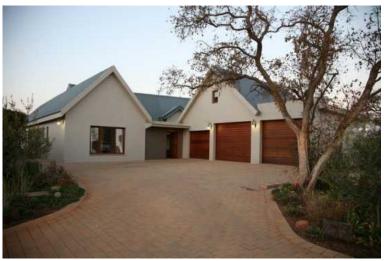

## House in Secure Estate with Boating and Aircraft Facilities on the Shores of Hartbees

Location Gauteng, Pretoria https://www.freeadsz.co.za/x-144666-z

This Urban Farmhouse styled house is in a secure up market Estate on the shores of Hartbeespoort Dam. In this estate Blesbok roam freely, adults and kids walk, jog, ride bikes and scooters, swim and go boating from its shores.

The house is on a stand of 1301m2. Entrance to the house is via a spacious courtyard and veranda area and though double doors to the lounge with high ceilings. This area has lots of windows and sliding doors. Above the dinning room is a mezzanine floor with wooden floors. The kitchen is exceptionally large with thick granite tops and wooden draws with German no-slam sliders, lots of double plug points . The large scullery is separate from the kitchen. There are 4 large bedrooms and 4 bathrooms.

Some features and finishers include:

All bedrooms have lots of cupboard space (walk in dressing areas) and engineered wooden floors. Large veranda's provide relaxed outdoor living with a panoramic view of the dam and the mountains. Porcelain floor tiles.

All bedrooms have PVC double opening French style doors to the outside and are also double glazed. Garages are large. 2 of the 3 garages are designed to accommodate boats / caravan. One has doors

| Hou:<br>Boatii<br>on<br>Hartb                             | on<br>Hartb<br>https:/                |
|-----------------------------------------------------------|---------------------------------------|
| House in Se<br>Boating and the<br>on the<br>Hartbeespoort | on the Hartbeespoort https://www.free |
| Cu<br>Air<br>ad                                           | ad                                    |
| re Estate<br>craft Facil<br>Shores<br>[<br>sz.co.za/x-1   | Shores [sz.co.za/x-1                  |
| with illities of Dam 1446                                 | of<br>Dam<br>1446                     |