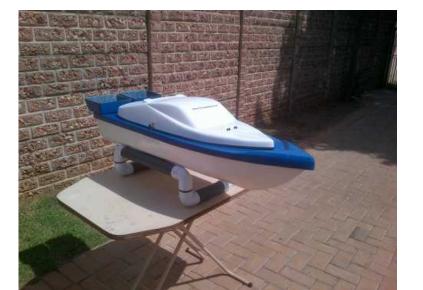

| bait boat | (3750 | R) |
|-----------|-------|----|
|-----------|-------|----|

Location **Gauteng, Johannesburg** https://www.freeadsz.co.za/x-144654-z

Complete new bait boats .contact me for details or just Google my number for websites and face book page our boats are fish finder