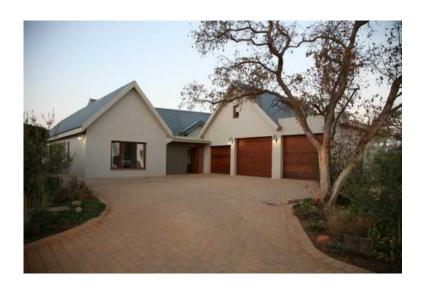

## FREE MS Z:22 House in Secure Estate with Aircraft and Boating Facilities on the Shores of Hartbees

Location Gauteng, Johannesburg

https://www.freeadsz.co.za/x-144290-z

This Urban Farmhouse styled house is in a secure up market Estate on the shores of Hartbeespoort Dam. In this estate Blesbok roam freely, adults and kids walk, jog, ride bikes and scooters, swim and go boating from its shores.

The house is on a stand of 1301m2. Entrance to the house is via a spacious courtyard and veranda area and though double doors to the lounge with high ceilings. This area has lots of windows and sliding doors. Above the dinning room is a mezzanine floor with wooden floors. The kitchen is exceptionally large with thick granite tops and wooden draws with German no-slam sliders, lots of double plug points . The large scullery is separate from the kitchen. There are 4 large bedrooms and 4 bathrooms.

Some features and finishers include:

All bedrooms have lots of cupboard space (walk in dressing areas) and engineered wooden floors. Large veranda's provide relaxed outdoor living with a panoramic view of the dam and the mountains. Porcelain floor tiles.