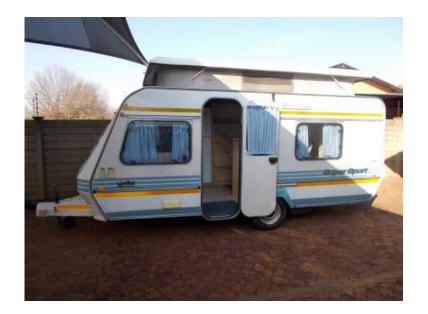

## sprite super sport with rally tent with sides and big fridge and freezer (39500 R)

Gauteng, Vereeniging Location https://www.freeadsz.co.za/x-144280-z

sprite super sport with rally tent with sides and big fridge and freezer in excellent condition must be seen for R39500 neg contact 0835818449 or 0766894637 in