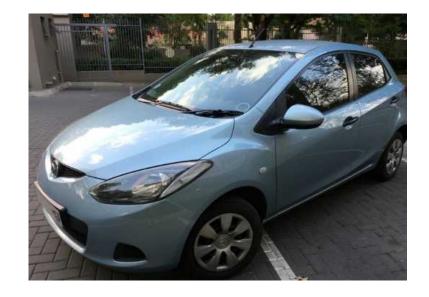

## Mazda 2 1.3 Active (25000 R)

Location **Gauteng, Pretoria** https://www.freeadsz.co.za/x-143513-z

## 2009 Mazda 2 1.3 Active

The sought after light blue color with black/grey cloth interior. Tinted smash and grab safe windows. The car is in immaculate condition. Lady owner, full service history, clean.