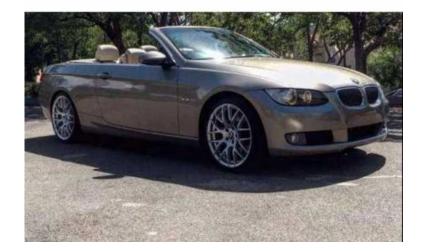

## **BMW 3 Series (26500 R)**

Location **Gauteng, Pretoria** https://www.freeadsz.co.za/x-143323-z

## 2007 BMW 3 Series

2007 e93 330i exclusive.. 113000km,Adaptive bixenon headlights, radar guided cruise control, front and rear pdc, keyless entry, 8 way power seats driver and front passenger, tiptronic 7speed, power heated wing mirrors antidazzle rear view mirror, auto lights, auto windscreen wiper, 15% window darkening, 19 inch m sport narrow and wides Mags. Excellent condition and well looked.