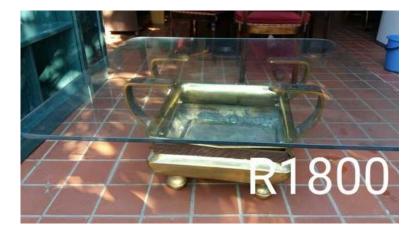

## **Brass Glass Coffee Table (1800 R)**

Location **Gauteng, Johannesburg** https://www.freeadsz.co.za/x-143294-z

Brass Glass Coffee Table R1800 Lots

FREE 🔊 Z 👷

| Brass Glass Coffee Table          |
|-----------------------------------|-----------------------------------|-----------------------------------|-----------------------------------|-----------------------------------|-----------------------------------|-----------------------------------|-----------------------------------|-----------------------------------|-----------------------------------|
| https://www.freeadsz.co.za/x-1432 |
| 94-z                              |